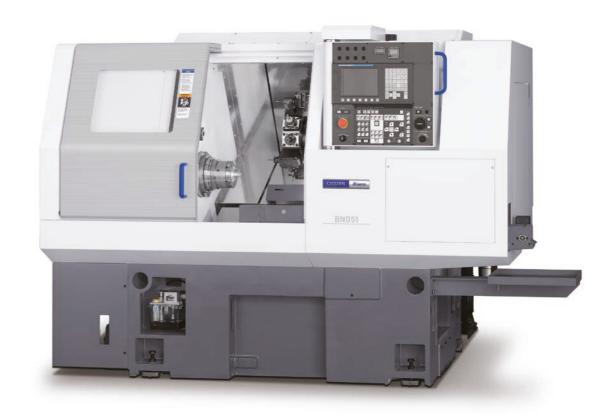

## BND

Multipurpose midsize high precision CNC turning center 51mm bar capacity, 2 spindles and 1 turret with Y-Axis.

## Fixed Headstock Type CNC Automatic Lathe

- Excellent quality and tremendous precision.
- Y-axis function is more capable for complex high-value parts.
- Mono block slant bed and square slide for efficient chip flow and high accuracy.

Turret with 12 stations and Y-axis, main and back spindle with C-axis.

| Туре                                | BND-51SY                |
|-------------------------------------|-------------------------|
|                                     | BND-51SY2               |
| NC unit                             | Fanuc                   |
| No. axes                            | 4 + (C1 and C2)         |
| Max. machining diameter of bar work | Ø 51 mm                 |
| Max. workpiece length               | 320 mm                  |
| Max. speed main spindle             | 5,000 min <sup>-1</sup> |
| Max. speed back spindle             | 5,000 min <sup>-1</sup> |
| No. turret stations                 | 12                      |
| No. power-driven tools              | 12                      |