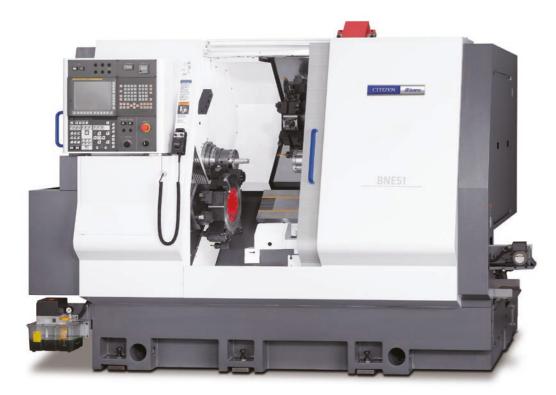

## BNE

2 spindle + 2 Turret Model enables high productivity, high-accuracy and complex processing.

## Fixed Headstock Type CNC Automatic Lathe

 Upper/lower turrets enable balanced cutting and complex machine.

Turret 1 with 12 stations and Y-axis, turret 2 with 12 stations, main and back spindle with C-axis.

| Туре                                | BNE-51S                 | BNE-51SY                |
|-------------------------------------|-------------------------|-------------------------|
|                                     | BNE-51S6                | BNE-51SY6               |
| NC unit                             | Fanuc                   | Fanuc                   |
| No. axes                            | 5 + (C1 and C2)         | 6 + (C1 and C2)         |
| Max. machining diameter of bar work | Ø 51 mm                 | Ø 51 mm                 |
| Max. workpiece length               | 90 mm                   | 90 mm                   |
| Max. speed main spindle             | 5,000 min <sup>-1</sup> | 5,000 min <sup>-1</sup> |
| Max. speed back spindle             | 5,000 min <sup>-1</sup> | 5,000 min <sup>-1</sup> |
| No. turret stations                 | 12                      | 12                      |
| No. power-driven tools              | 24                      | 24                      |