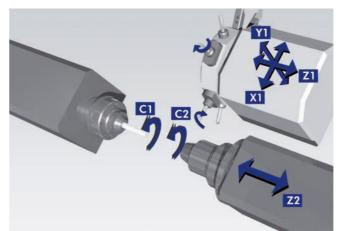

Turret with 12 stations and Y-axis, main and back spindle with C-axis.

| Туре                                | BND-51SY                |
|-------------------------------------|-------------------------|
|                                     | BND-51SY2               |
| NC unit                             | Fanuc                   |
| No. axes                            | 4 + (C1 and C2)         |
| Max. machining diameter of bar work | Ø 51 mm                 |
| Max. workpiece length               | 320 mm                  |
| Max. speed main spindle             | 5,000 min <sup>-1</sup> |
| Max. speed back spindle             | 5,000 min <sup>-1</sup> |
| No. turret stations                 | 12                      |
| No. power-driven tools              | 12                      |