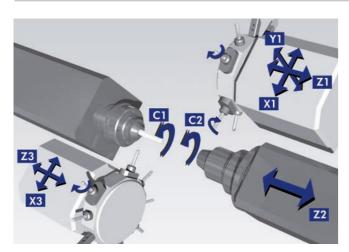

## Fixed Headstock Type CNC Automatic Lathe

 Upper/lower turrets enable balanced cutting and complex machine.

Turret 1 with 12 stations and Y-axis, turret 2 with 12 stations, main and back spindle with C-axis.